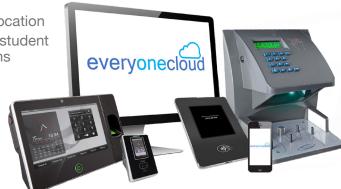

#### **Use EveryOneCloud to collect data from:**

- Biometric devices: finger print, face and hand scanners
- · Mobile app clocking
- ID card readers: RFID/Mifare/HID/EM
- PCs, Laptops & Tablets