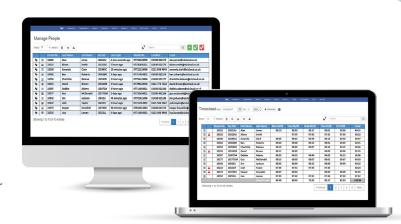

#### **Use EveryOneCloud to:**

- Keep your people safe by tracking their location and attendance in real time
- · Automatically create timesheets
- Integrate with your Workforce Management Software
- Provide real time roll call in case of emergency
- · Remotely enrol staff on biometric readers
- Set alerts/triggers based on clockings, time or location
- Export data to payroll, workforce management, student attendance as well as time & attendance systems